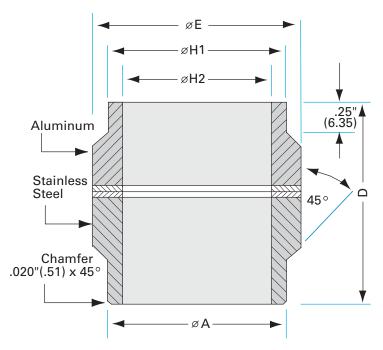

Similar Image

| Dim D   | 1.70" |
|---------|-------|
| Dim E   | 2.75" |
| Dim H-1 | 2.50" |
| Dim H-2 | 2.25" |
|         |       |

**Dimensions** 

(in inches)