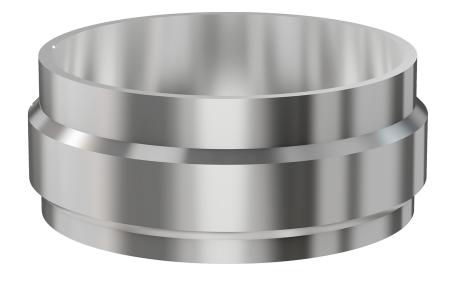

# **Steel/aluminum transition**2.5" stainless steel to aluminum transition

Part number: ALST-250

## Steel/aluminum transition

#### 2.5" stainless steel to aluminum transition

- Enables easy joining of two different flanges or fittings
- Most popular types & combinations listed
- Contact us at 800-824-4166 if you can't find exactly what you need